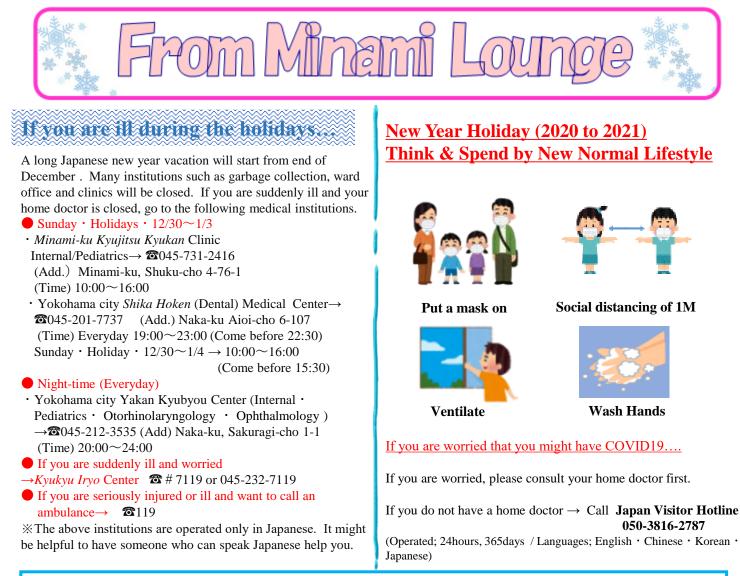

# Gathering for Foreign Parents "Let's Talk about Child-rearing" ~Talk about Kindergarten • Nursery Daily Life ~

We will explain about daily life, what to prepare, events and meals of kindergarten/nursery. The explanation will be done in English, Chinese and easy Japanese. Japanese storytelling and singing program will be held for the children. Please come to the gathering.

Date/Time: Jan.27<sup>th</sup>, 2021 (Wed) 10:30~11:30
Place: Minami Citizens Activity & Multicultural Lounge (Minami Lounge) *Tamokuteki* room
For: Foreigners who are child-rearing in Japan (8 pairs) Apply to : Minami Lounge by tel, fax, or by visiting. [Tel] 045-232-9544 [FAX] 045-242-0897

## Filing of Income Tax and Final Return

"Filing of Income Tax and Final Return" is to calculate tax of annual income and to report to the Japanese government (tax office). This filing is done to report the tax you should pay which is calculated based on the income of Jan.1<sup>st</sup> to Dec.31<sup>st</sup>. Usually, you need to report to the tax office between Feb.16<sup>th</sup> to Mar.15<sup>th</sup> of next year and the task is completed by paying tax or receiving a refund.

## ➢ If you own a company or have your own business, filing of income tax is needed.

You need to report if you have earned more than 380,000yen (basic deduction amount) by your own business, by your freelance work, have an estate earning, earning by your land & buildings or earning from stock/FX. Person whose company manages these filing do not basically need to report.

## $\succ$ If you filed for income tax and final return, there might be a refund of your overpaid tax.

There might be a refund for those with following cases; your own business or freelance work budget was red, Your annual medical fee exceeded 100,000yen, started the loan for housing, donated or done "*Furusato Nouzei*", retired during the year. For more enquiry, please contact the tax office nearby. <u>TEL:045-789-3731</u> (machine answer · Japanese only) National Tax Agency Website (English) <u>https://www.nta.go.jp/english/taxes/index.htm</u>

## Consultation concerning daily life is available in multiple languages at Minami Lounge ① Information and advice concerning daily life (Free of charge)

- Office hours: Monday-Sunday 9:00~17:00 (Closed; 3<sup>rd</sup> Mondays, 29Dec.~3Jan.)
- Telephone :(Japanese) 045-232-9544(Foreign Language) 045-242-0888.
- $\star$ Look below for available language and days

[Available language and days]

| Monday  | Tuesday | Wednesday          | Thursday        | Friday             | Saturday | Sunday  |
|---------|---------|--------------------|-----------------|--------------------|----------|---------|
| Chinese | Chinese | Chinese<br>English | Chinese<br>Thai | Chinese<br>Tagalog | Chinese  | Chinese |

Pree of charge consultation about law (2<sup>nd</sup> Thurs), visa (3<sup>rd</sup> Thurs) and education (4<sup>th</sup> Thurs)
 13:30~, 14:30~ (Appointment needed. Tel.045-242-0888)

★ Minami Lounge is operated by YOKE on behalf of Minami Ward Office.