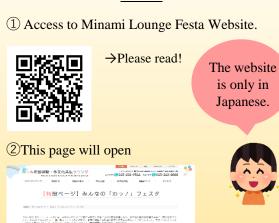

# Minami Lounge Information Special Version! Minna no "Wa!" Festa 2020

The Minami Lounge event, "Minna no "Wa!" Festa" will be held on online this year. The event can be seen from December 14<sup>th</sup> on the website of Minami Lounge. Please enjoy our festival, online!

How to watch "Minna no "Wa!" Festa

online

③Scroll down. The page like the following will appear.

(\* #A 7 - + -

Click the picture you are interested in and enjoy the performance.

Minami Lounge URL <u>https://tabunka.</u>

minamilounge.com/en