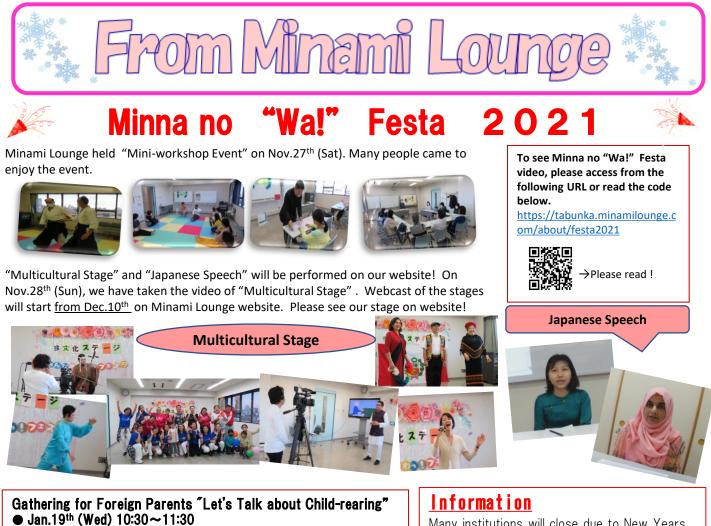

#### Minami Lounge *"Tamokuteki* Room"

The gathering will focus on kindergarten and nursery life; what to prepare, events and about meals. The explanation will be in English, Chinese and easy Japanese. There will be reading Japanese book and singing song time for children. ►For 8 foreigners who are child-rearing in Japan

(Participating with children are welcome.) ▶Free of charge

#### Story Telling by Languages of the World ● Feb.22 (Tue) 11:00~11:45 ● Urafune Community House

We will read "The Gigantic Turnip" and "The Goldfish Got Away" in Japanese, Chinese and English.

▶ 8pairs (Parent & Child) ▶ Free of Charge